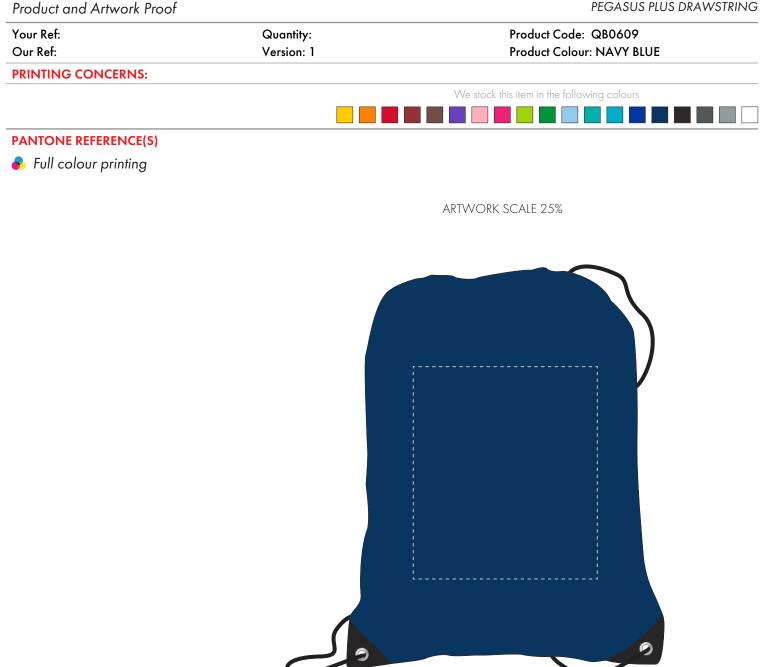

Product Image for visualisation - colours may vary

The dashed line is to demonstrate print area and will not appear on your printed item